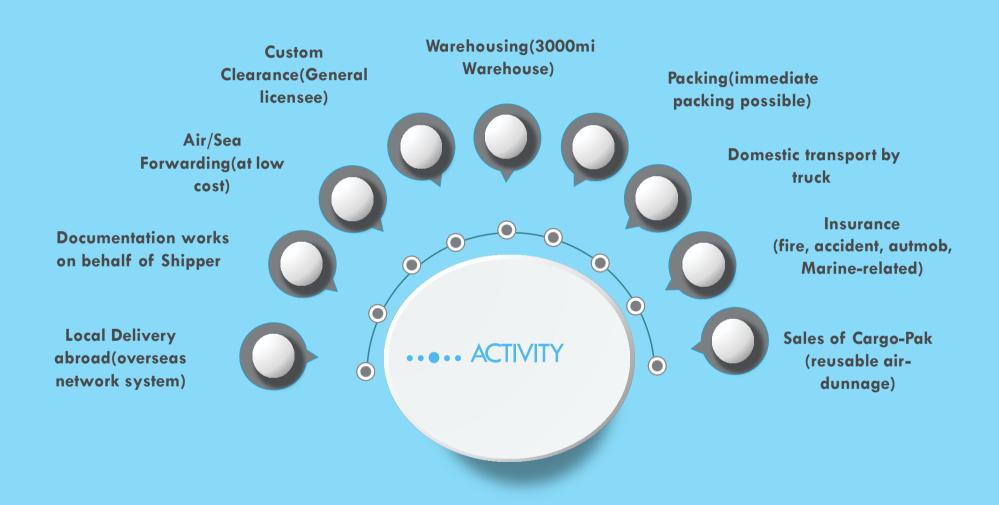

MEF provides receiving, clearing, storage, delivery and full range of freight forwarding services of <u>owner supplied</u> stores and spares

- Provide customs brokerage / cargo insurance / packing / shipping
- Furnish expediting report including other maker and vendor's cargo

- Provide storage including other vendor's cargo
- Ensure lowest shipping cost by large volume of cargo handling
- Fully computerized system for order processing and cargo tracking