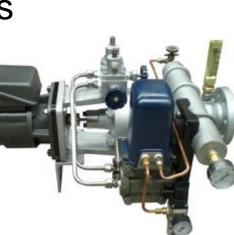

## **Engine Room / Machinery Spaces Equipment & Systems**

- Boiler Control Systems / Automatic Combustion Control Systems
- Inert Gas Systems and Inert Gas Generators
- Incinerator Control Systems
- •Engine Room Alarm Monitoring Systems
- •Steam Turbine Control Systems
- •Fuel Oil Viscosity Control Systems
- •15PPM Bilge Alarm Monitors & Oily Water Separators (OWS)
- •Controllers, Control Valves & Valve Positioners
- Temperature and Pressure Control Loops
- •Engine Oil Mist Detection Systems
- •Bow Thruster Controls and Steering Gear Systems
- •Fire Detection & Water Mist Systems