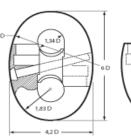

ANCHOR SHACKLE TYPE D

COMMON LINK

COMMON LINK

JOINING SHACKLE TYPE KENTER

O 110

END LINK

SWIVEL W/4 LINKS (FORERUNNER)

ENLARGED LINK

END LINK

SWIVEL SHACKLE TYPE A

SWIVEL

JOINING SHACKLE TYPE D

4,25 D

1,1 D

4,35 D