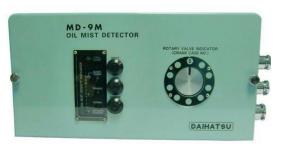

## **Engine Room / Machinery Spaces Equipment & Systems**

- Boiler Control Systems / Automatic Combustion Control Systems
- Inert Gas Systems and Inert Gas Generators
- Incinerator Control Systems
- •Engine Room Alarm Monitoring Systems
- •Steam Turbine Control Systems
- •Fuel Oil Viscosity Control Systems
- •15PPM Bilge Alarm Monitors & Oily Water Separators (OWS)
- •Controllers, Control Valves & Valve Positioners
- Temperature and Pressure Control Loops
- •Engine Oil Mist Detection Systems
- •Bow Thruster Controls and Steering Gear Systems
- •Fire Detection & Water Mist Systems