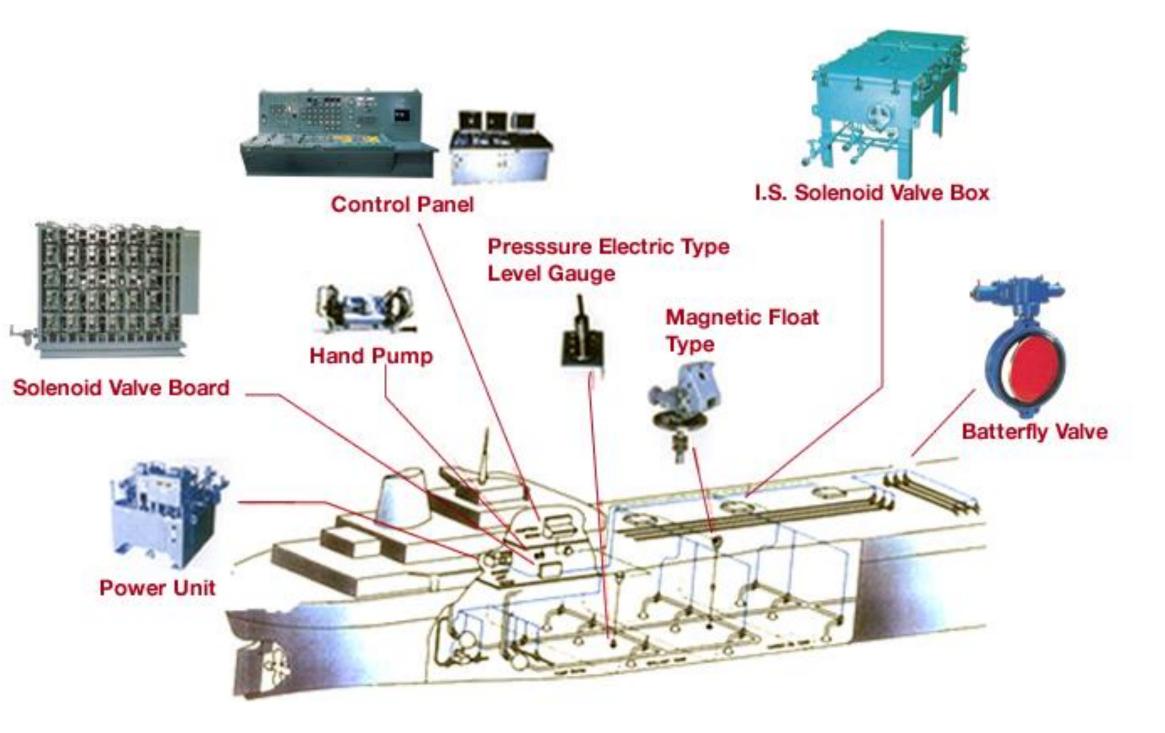

## **Deck Automation Equipment & Systems**

- •Pump Room Automatic Unloading Systems (AUS)
- •Pump Room Pressure Transmitters (COP)
- •Cargo Pump Bearing Temperature Monitoring Systems
- •Cargo Tank Pressure & Temperature Monitoring Systems
- •Cargo Compressor Instruments.
- •Cargo Tank Level Gauges, Ballast Tank Level Gauges, Draft Gauges
- •Mechanical Float Type Level Gauging System
- •Electro-Pneumatic Tank Level Gauging Systems
- •Manifold Pressure & Temperature Monitoring Systems
- •Fixed Gas Detection Systems and Portable Gas Detectors
- •Portable UTI Gauging Units
- •Vapour Emission Control System (VECS)
- •Oil Discharge Monitoring & Control Systems (ODME)
- •Water Ingress Detection Systems and De-Watering Systems

# HYDRAULIC EQUIPMENT Automation/Electrical Engineering

 Cargo, Ballast, Service tank level gauging equipment, Draft Gauge, Pressure & Temp.
Indication system, Cargo and Ballast VRCS,
ODM (Oil Discharge Monitoring and Control System), Bilge Separators (Oil-water separator)