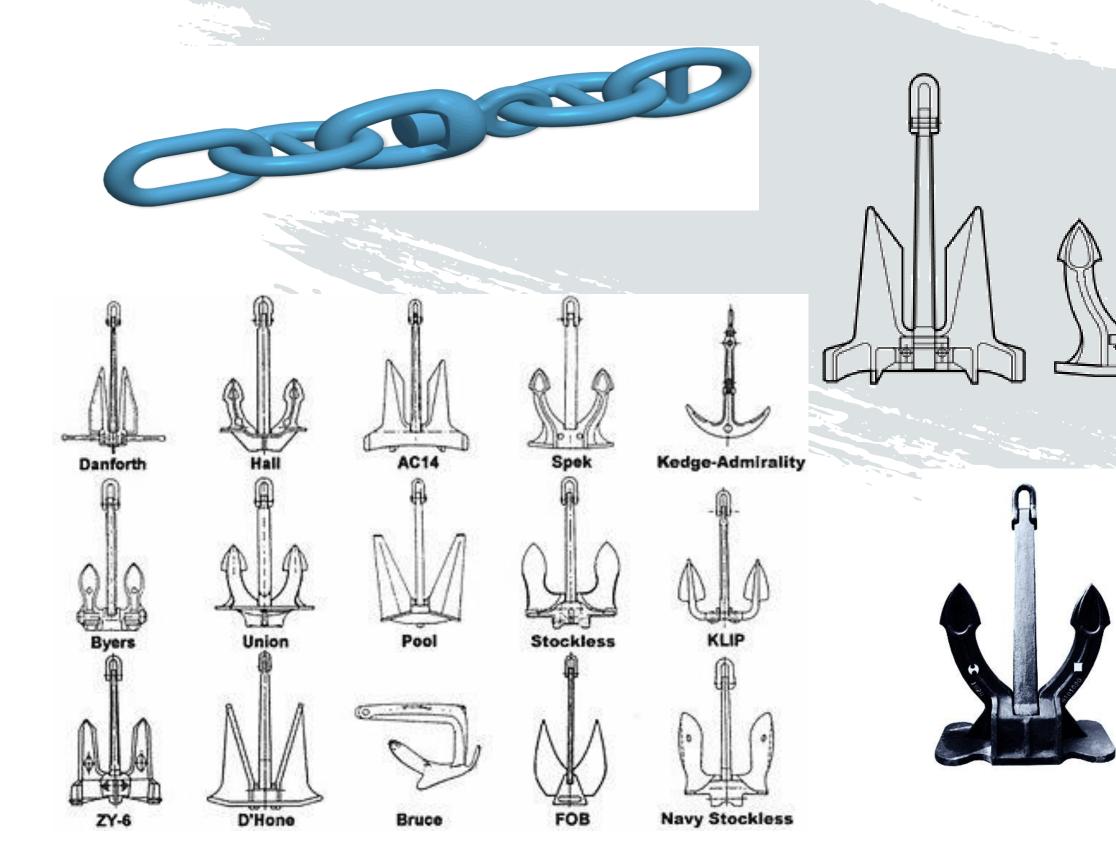

ANCHOR SHACKLE TYPE D

COMMON LINK

COMMON LINK

JOINING SHACKLE TYPE KENTER

O 110

END LINK

SWIVEL W/4 LINKS (FORERUNNER)

ENLARGED LINK

END LINK

SWIVEL SHACKLE TYPE A

SWIVEL

JOINING SHACKLE TYPE D

4,25 D

1,1 D

4,35 D