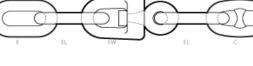

ANCHOR SHACKLE TYPE D

COMMON LINK

COMMON LINK

JOINING SHACKLE TYPE KENTER

O 110

END LINK

SWIVEL W/4 LINKS (FORERUNNER)

ENLARGED LINK