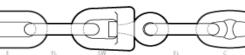

END LINK

SWIVEL SHACKLE TYPE A

SWIVEL

JOINING SHACKLE TYPE D

4,25 D

1,1 D

4,35 D