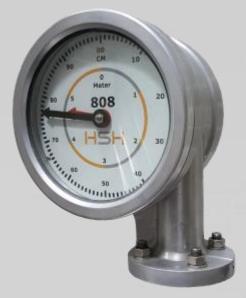

# Henri System Holland

Float Type Level Gauges

Level Alarm Switches

Remote Indicators & Tank Guards.

## Level Gauge 806/ 808