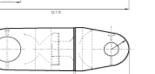

ANCHOR SHACKLE TYPE D

COMMON LINK

COMMON LINK

JOINING SHACKLE TYPE KENTER

O 110

END LINK

SWIVEL W/4 LINKS (FORERUNNER)

ENLARGED LINK

END LINK

SWIVEL SHACKLE TYPE A

SWIVEL

JOINING SHACKLE TYPE D

4,25 D

1,1 D

4,35 D