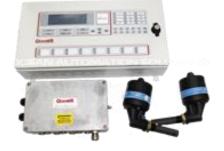

## **Deck Automation Equipment & Systems**

- •Pump Room Automatic Unloading Systems (AUS)
- •Pump Room Pressure Transmitters (COP)
- •Cargo Pump Bearing Temperature Monitoring Systems
- •Cargo Tank Pressure & Temperature Monitoring Systems
- •Cargo Compressor Instruments.
- •Cargo Tank Level Gauges, Ballast Tank Level Gauges, Draft Gauges
- •Mechanical Float Type Level Gauging System
- •Electro-Pneumatic Tank Level Gauging Systems
- •Manifold Pressure & Temperature Monitoring Systems
- •Fixed Gas Detection Systems and Portable Gas Detectors
- •Portable UTI Gauging Units
- •Vapour Emission Control System (VECS)
- •Oil Discharge Monitoring & Control Systems (ODME)
- •Water Ingress Detection Systems and De-Watering Systems

## **Engine Room / Machinery Spaces Equipment & Systems**

- Boiler Control Systems / Automatic Combustion Control Systems
- Inert Gas Systems and Inert Gas Generators
- Incinerator Control Systems
- •Engine Room Alarm Monitoring Systems
- •Steam Turbine Control Systems
- •Fuel Oil Viscosity Control Systems
- •15PPM Bilge Alarm Monitors & Oily Water Separators (OWS)
- •Controllers, Control Valves & Valve Positioners
- Temperature and Pressure Control Loops
- •Engine Oil Mist Detection Systems
- •Bow Thruster Controls and Steering Gear Systems
- •Fire Detection & Water Mist Systems