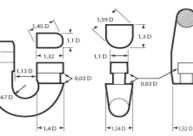

ANCHOR SHACKLE TYPE D

COMMON LINK

COMMON LINK

JOINING SHACKLE TYPE KENTER

O 110

END LINK

SWIVEL W/4 LINKS (FORERUNNER)

ENLARGED LINK

END LINK

SWIVEL SHACKLE TYPE A

SWIVEL

JOINING SHACKLE TYPE D

4,25 D

1,1 D

4,35 D