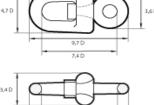

ANCHOR SHACKLE TYPE D

COMMON LINK

COMMON LINK

JOINING SHACKLE TYPE KENTER

O 110

END LINK

SWIVEL W/4 LINKS (FORERUNNER)

ENLARGED LINK

END LINK

SWIVEL SHACKLE TYPE A

SWIVEL

JOINING SHACKLE TYPE D

4,25 D

1,1 D

4,35 D