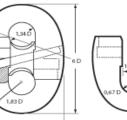

ANCHOR SHACKLE TYPE D

COMMON LINK

COMMON LINK

JOINING SHACKLE TYPE KENTER

O 110

END LINK

SWIVEL W/4 LINKS (FORERUNNER)

ENLARGED LINK

END LINK

SWIVEL SHACKLE TYPE A

SWIVEL

JOINING SHACKLE TYPE D

4,25 D

1,1 D

4,35 D