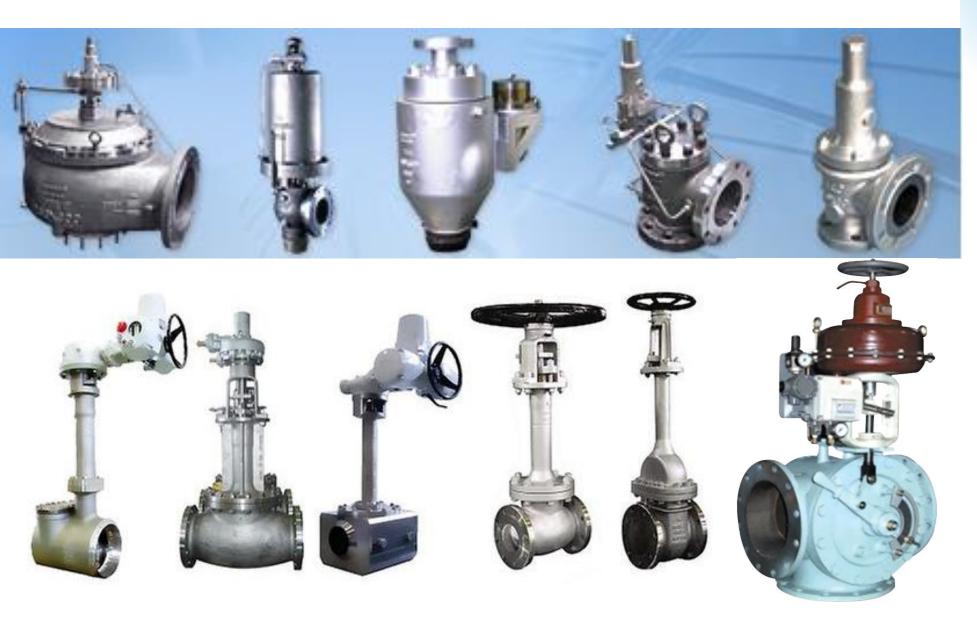

# VALVE & VALVE CONTROL SYSTEM

Overhauling of Cryogenic Safety Relief Valve, Boiler / Steam High Pressure Safety Valve, Cargo & Ballast & Boiler Steam valves and Control Systems. Cryogenic Valves for LNG/LPG applications, Pressure / Vacuum Valves