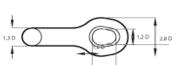

ANCHOR SHACKLE TYPE D

COMMON LINK

COMMON LINK

JOINING SHACKLE TYPE KENTER

O 110

END LINK

SWIVEL W/4 LINKS (FORERUNNER)

ENLARGED LINK

END LINK

SWIVEL SHACKLE TYPE A

SWIVEL

JOINING SHACKLE TYPE D

4,25 D

1,1 D

4,35 D