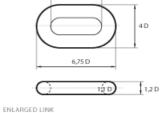

ANCHOR SHACKLE TYPE D

COMMON LINK

COMMON LINK

JOINING SHACKLE TYPE KENTER

O 110

END LINK

SWIVEL W/4 LINKS (FORERUNNER)

ENLARGED LINK