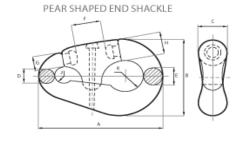

ANCHOR SHACKLE TYPE D

COMMON LINK

COMMON LINK

JOINING SHACKLE TYPE KENTER

O 110

END LINK

SWIVEL W/4 LINKS (FORERUNNER)

ENLARGED LINK