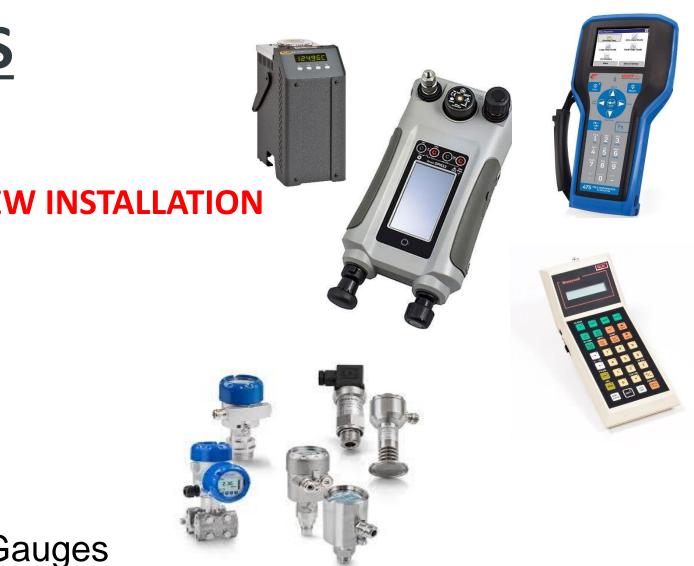

## **CALIBRATION, TESTING, TROUBLESHOOTING & NEW INSTALLATION**

## **Deck Automation Equipment & Systems**

- •Pump Room Automatic Unloading Systems (AUS)
- •Pump Room Pressure Transmitters (COP)
- •Cargo Pump Bearing Temperature Monitoring Systems
- •Cargo Tank Pressure & Temperature Monitoring Systems
- •Cargo Compressor Instruments.
- •Cargo Tank Level Gauges, Ballast Tank Level Gauges, Draft Gauges
- •Mechanical Float Type Level Gauging System
- •Electro-Pneumatic Tank Level Gauging Systems
- •Manifold Pressure & Temperature Monitoring Systems
- •Fixed Gas Detection Systems and Portable Gas Detectors
- •Portable UTI Gauging Units
- •Vapour Emission Control System (VECS)
- •Oil Discharge Monitoring & Control Systems (ODME)
- •Water Ingress Detection Systems and De-Watering Systems