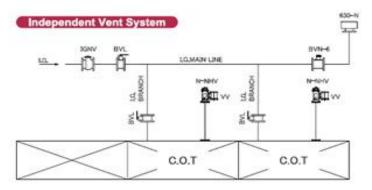

# Various Special Equipment And Fittings For Tankers

| MODEL        | N-NHV-(MATERIAL)-(SIZE)                          |
|--------------|--------------------------------------------------|
|              | 65A/80A/100A/125A/150A/200A<br>Connection JIS-5K |
| MATERIAL     | SCS14(65A,80A)<br>FC200(80A,100A,125A,150A,200A) |
| SET PRESSURE | 14kPa<br>20kPa                                   |
| APPROVED     | IMO MSC/circ.677 circ.1009<br>ISO 15364          |