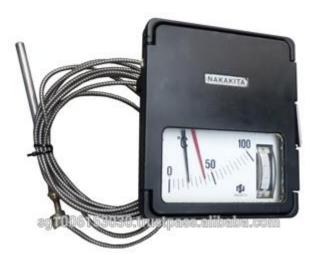

# Henri System Holland

Float Type Level Gauges

Level Alarm Switches

Remote Indicators & Tank Guards.

# High Level Alarm HLA 907