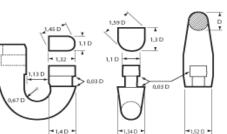

ANCHOR SHACKLE TYPE D

COMMON LINK

COMMON LINK

JOINING SHACKLE TYPE KENTER

O 110

END LINK

SWIVEL W/4 LINKS (FORERUNNER)

ENLARGED LINK

END LINK

SWIVEL SHACKLE TYPE A

SWIVEL

JOINING SHACKLE TYPE D

4,25 D

1,1 D

4,35 D