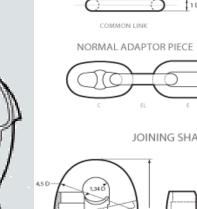

ANCHOR SHACKLE TYPE D

COMMON LINK

COMMON LINK

JOINING SHACKLE TYPE KENTER

O 110

END LINK

SWIVEL W/4 LINKS (FORERUNNER)

ENLARGED LINK

END LINK

SWIVEL SHACKLE TYPE A

SWIVEL

JOINING SHACKLE TYPE D

4,25 D

1,1 D

4,35 D