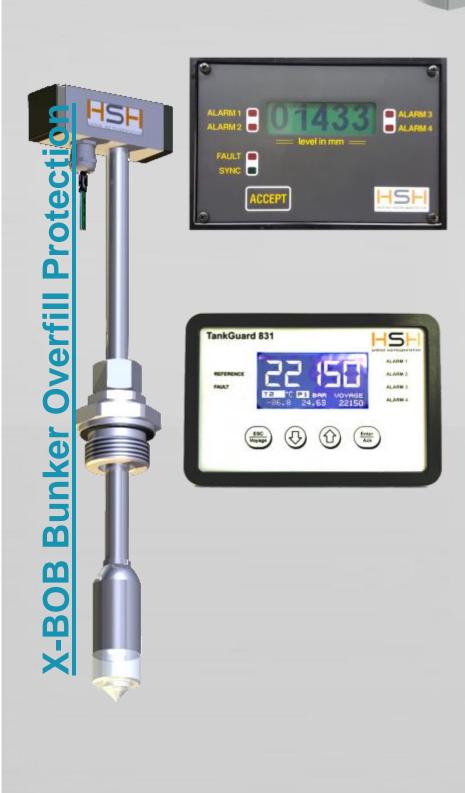

# Henri System Holland

Float Type Level Gauges

Level Alarm Switches

Remote Indicators & Tank Guards.

# High Level Alarm HLA 907