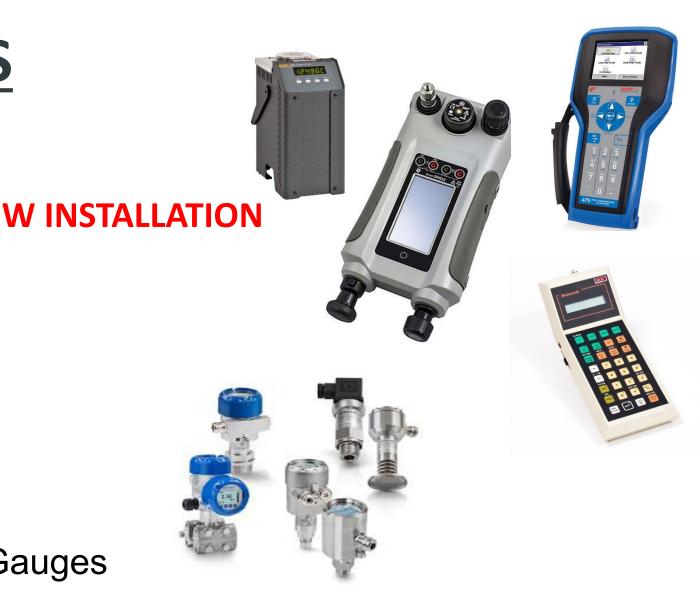

# **CALIBRATION, TESTING, TROUBLESHOOTING & NEW INSTALLATION**

# **Deck Automation Equipment & Systems**

- •Pump Room Automatic Unloading Systems (AUS)
- •Pump Room Pressure Transmitters (COP)
- •Cargo Pump Bearing Temperature Monitoring Systems
- •Cargo Tank Pressure & Temperature Monitoring Systems
- •Cargo Compressor Instruments.
- •Cargo Tank Level Gauges, Ballast Tank Level Gauges, Draft Gauges
- •Mechanical Float Type Level Gauging System
- •Electro-Pneumatic Tank Level Gauging Systems
- •Manifold Pressure & Temperature Monitoring Systems
- •Fixed Gas Detection Systems and Portable Gas Detectors
- •Portable UTI Gauging Units
- •Vapour Emission Control System (VECS)
- •Oil Discharge Monitoring & Control Systems (ODME)
- •Water Ingress Detection Systems and De-Watering Systems