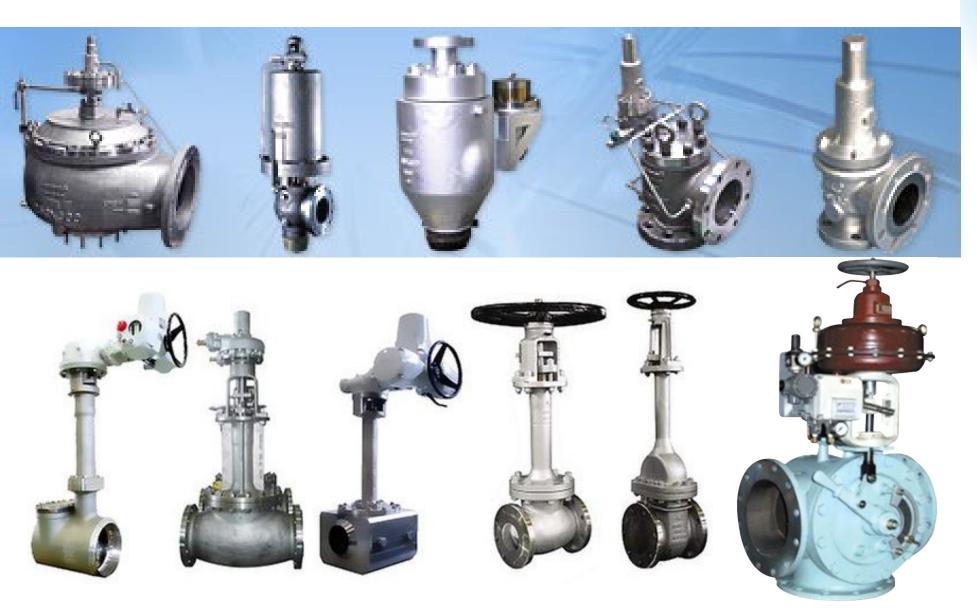

# VALVE & VALVE CONTROL SYSTEM

Overhauling of Cryogenic Safety Relief Valve, Boiler / Steam High Pressure Safety Valve, Cargo & Ballast & Boiler Steam valves and Control Systems. Cryogenic Valves for LNG/LPG applications, Pressure / Vacuum Valves