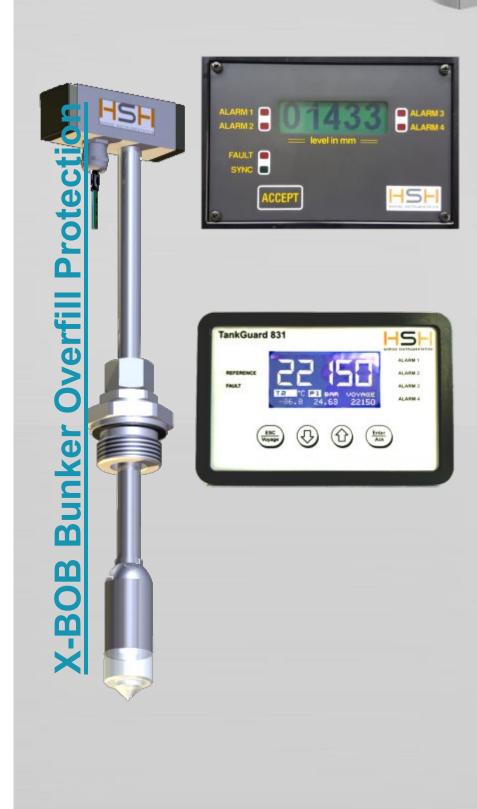

# Henri System Holland

Float Type Level Gauges

Level Alarm Switches

Remote Indicators & Tank Guards.

# NKKK ,Japanese Customs Approval (JPCA), for LPG/LNG Vessels

# High Level Alarm HLA 907