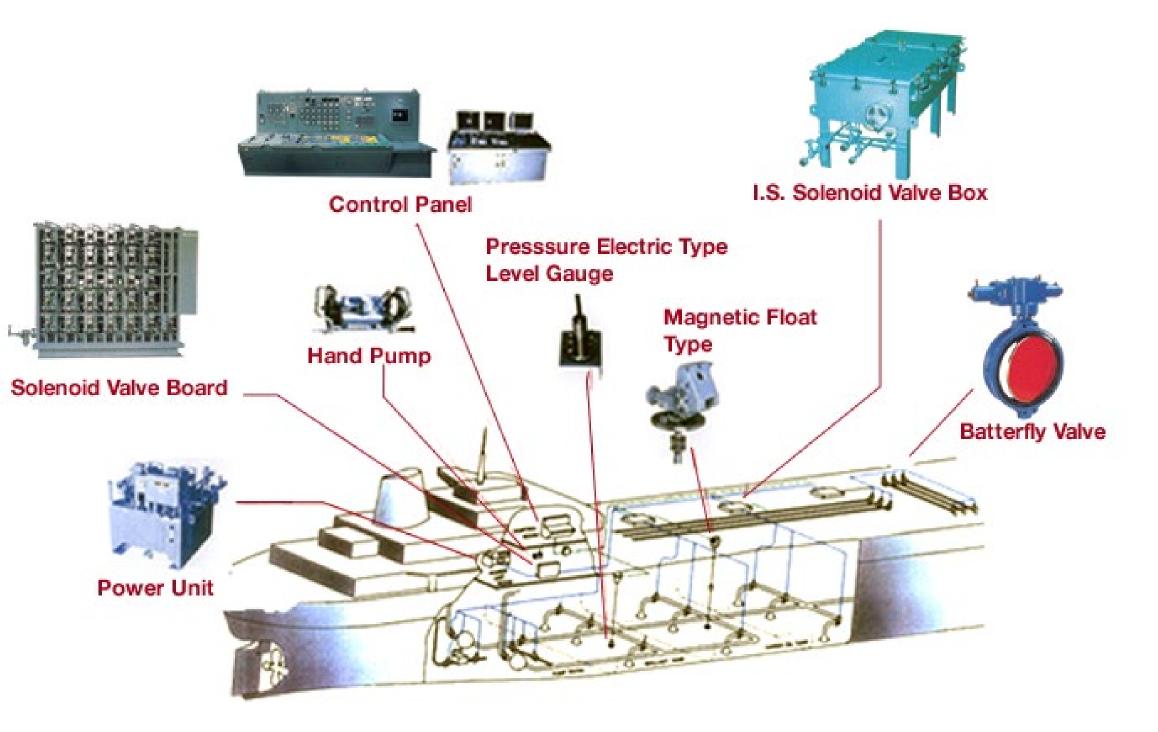

# **Deck Automation Equipment & Systems**

- •Pump Room Automatic Unloading Systems (AUS)
- •Pump Room Pressure Transmitters (COP)
- •Cargo Pump Bearing Temperature Monitoring Systems
- •Cargo Tank Pressure & Temperature Monitoring Systems
- •Cargo Compressor Instruments.
- •Cargo Tank Level Gauges, Ballast Tank Level Gauges, Draft Gauges
- •Mechanical Float Type Level Gauging System
- •Electro-Pneumatic Tank Level Gauging Systems
- •Manifold Pressure & Temperature Monitoring Systems
- •Fixed Gas Detection Systems and Portable Gas Detectors
- •Portable UTI Gauging Units
- •Vapour Emission Control System (VECS)
- •Oil Discharge Monitoring & Control Systems (ODME)
- •Water Ingress Detection Systems and De-Watering Systems

# HYDRAULIC EQUIPMENT Automation/Electrical Engineering

 Cargo, Ballast, Service tank level gauging equipment, Draft Gauge, Pressure & Temp.
 Indication system, Cargo and Ballast VRCS,
 ODM (Oil Discharge Monitoring and Control System), Bilge Separators (Oil-water separator)