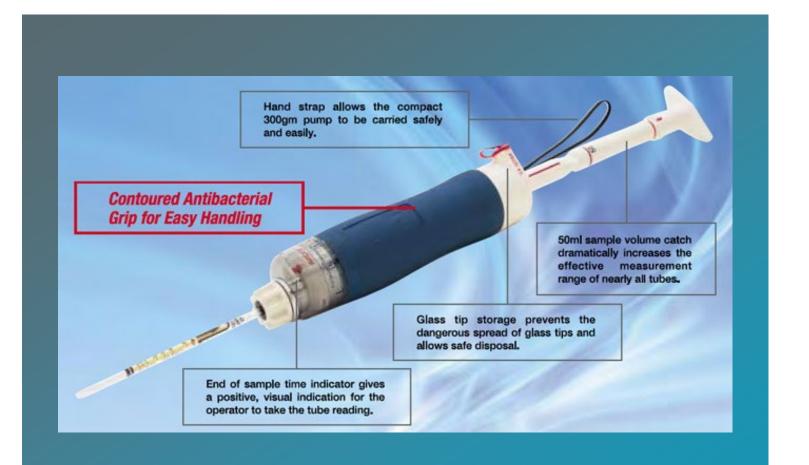

ne Control Systems
- •Fuel Oil Viscosity Control Systems
- •15PPM Bilge Alarm Monitors & Oily Water Separators (OWS)
- •Controllers, Control Valves & Valve Positioners
- •Temperature and Pressure Control Loops
- •Engine Oil Mist Detection Systems
- •Bow Thruster Controls and Steering Gear Systems
- •Fire Detection & Water Mist Systems





















Nunotani Nautical Instruments Mfg Co., Ltd.

# HYDRAULIC EQUIPMENT Automation/Electrical Engineering

 Cargo, Ballast, Service tank level gauging equipment, Draft Gauge, Pressure & Temp.
 Indication system, Cargo and Ballast VRCS,
 ODM (Oil Discharge Monitoring and Control System), Bilge Separators (Oil-water separator)

Main Switchboard/ Emergency Switchboard, Starter Panels, Alarm & Monitoring System





KOMYO RIKAG

**AKU KOGYO** 





# Automation/Electr ical Engineering

- Gas Detection System, Gas Detection
   Instruments, IG System, Alcohol Test Kit
- N2 Generator, IG Generator, Fire Fighting (Extinguishing) System.
- Automation/Electrical Engineering
- Thruster Remote Control System
- Propeller Shaft RPM Indicator
- Engine Telegraph, Main Engine Remote Control System
- Moriya Marine Elevators
- Inverter Renewal FRENIC-VG Fuji Electric.
- PLC renewal MHI Q-series



# Henri System Holland

Float Type Level Gauges

Level Alarm Switches

Remote Indicators & Tank Guards.

# NKKK ,Japanese Customs Approval (JPCA), for LPG/LNG Vessels



# High Level Alarm HLA 907



# Level Gauge 806/ 808



# Level Gauge 807

# Safety Equipment Inspection

Annual / Five Yearly inspection of Lifeboats, Hook release & Launching Devices