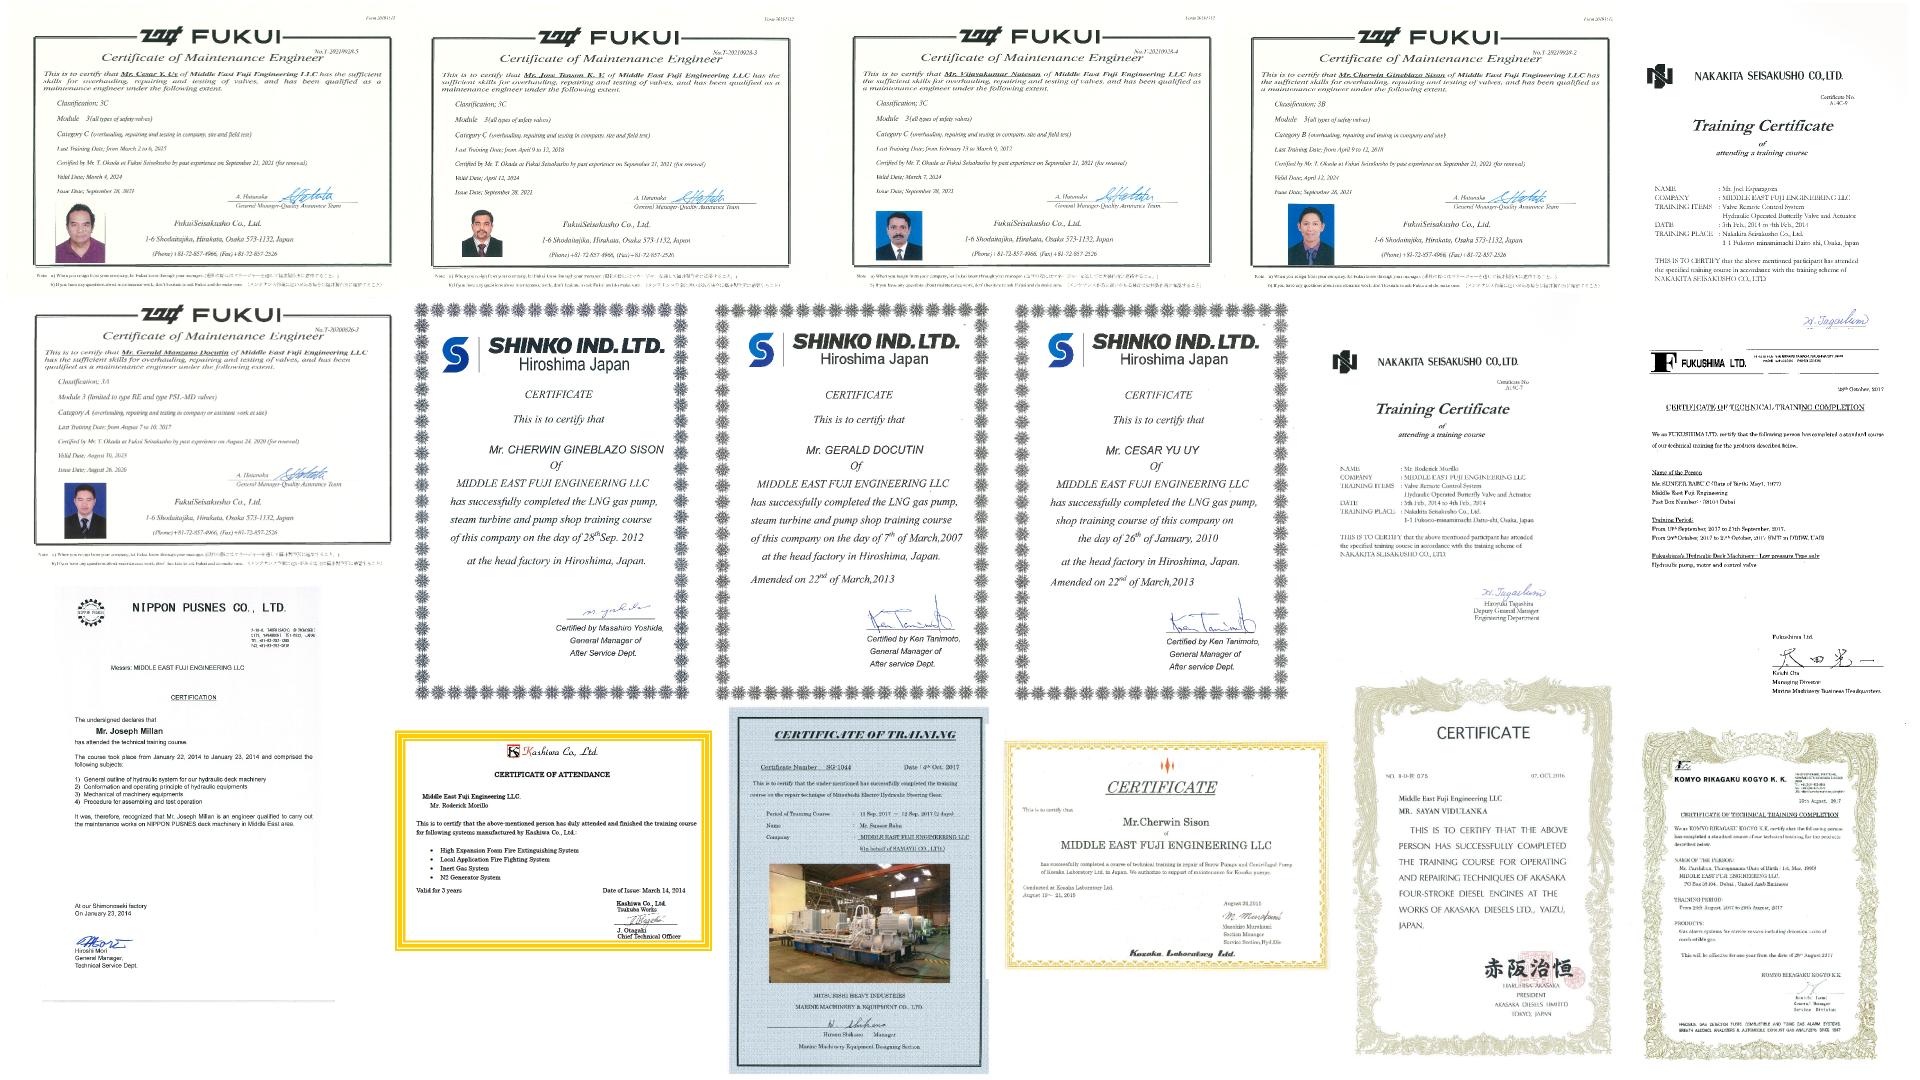

BWTS retrofit equipment, Electric Cables, component supplies.

|                                                     |                    |                      | NEW VALVES FOR COO                                                            | LING PRESH            | THE DIC COLLED.                                      | II WIZEI I                   | ICODICTICED                      |                  |                                           |
|-----------------------------------------------------|--------------------|----------------------|-------------------------------------------------------------------------------|-----------------------|------------------------------------------------------|------------------------------|----------------------------------|------------------|-------------------------------------------|
| ID                                                  | N.D.               | QTY                  | DESCRIPTION                                                                   | LENGTH (mm)           | PRESSURE CLASS                                       | MATERIAL                     |                                  | REMARK           | REF.DRAWING                               |
|                                                     |                    |                      |                                                                               |                       |                                                      | BODY                         | DISK&SEAT                        | REDEAR           | REFARAWING                                |
| CFW01                                               | 50A                | 1                    | BUTTERFLY VALVE WAFER TYPE, MANUAL OPERATED                                   | -                     | ЛS 5K                                                | FC                           | BC                               | -                | PSA-BWTS-LAKE STURGEON-CFW                |
| CFW02                                               | 50A                | 1                    | SCREW DOWN NON RETURN VALVE MANUALLY<br>OPERATED, FLANGED                     | 14                    | ЛS 5К                                                | FC                           | BC                               |                  |                                           |
| FWSV02, 05, 06                                      | 25A                | 5                    | MANUAL GLOBE HOSE VALVE                                                       | (m)                   | JIS 5K                                               | BC                           | BRASS                            | Ξ.               | PSA-BWTS-LAKE STURGEON-FWS                |
| FWS 01, 04                                          | 25A                | 2                    | MANUAL GLOBE VALVE FLANGED                                                    |                       | JIS 5K                                               | BC                           | BRASS                            | -                |                                           |
| FWSV03                                              | 15A                | 1                    | MANUAL GLOBE HOSE VALVE                                                       | -                     | ЛS 5K                                                | BC                           | BRASS                            | 2                |                                           |
|                                                     | 1011               |                      | NEW VA                                                                        | LVES OF CON           | TROL AIR SYST                                        |                              |                                  |                  |                                           |
|                                                     | N.D.               | ΟΤΥ                  |                                                                               |                       | TROL AIR SYST                                        | ГЕМ                          | ATERIAL                          | REMARK           | REEDRAWING                                |
| ID                                                  |                    | QTY                  | NEW VA                                                                        | LVES OF CON           |                                                      | ГЕМ                          |                                  | REMARK           | REF.DRAWING                               |
|                                                     |                    | <i>QTY</i><br>2      |                                                                               |                       | TROL AIR SYST                                        | TEM<br>M                     | ATERIAL                          | REMARK           | REF.DRAWING                               |
| D                                                   | N.D.               | <i>QTY</i><br>2<br>6 | DESCRIPTION                                                                   | LENGTH (mm)           | NTROL AIR SYST                                       | TEM<br>M.<br>BODY            | ATERIAL<br>DISK&SEAT             | REMARK<br>-      | REF.DRAWING PSA-BWIS-LAKE STURGEON- ER CA |
| <i>ID</i><br>CAV01, 02                              | <i>N.D.</i><br>25A | 2                    | DESCRIPTION<br>GLOBE VALVE MANUALLY OPERATED FLANGED                          | LENGTH (mm)           | NTROL AIR SYST<br>PRESSURE CLASS<br>ЛS 16К           | TEM<br>M.<br>BODY<br>BC      | ATERIAL<br>DISK&SEAT<br>BC       | REMARK<br>-<br>- |                                           |
| <i>ID</i><br>CAV01, 02<br>CAV03, 04, 05, 06, 07, 08 | N.D.<br>25A<br>Ø8  | 2                    | DESCRIPTION<br>GLOBE VALVE MANUALLY OPERATED FLANGED<br>BALL VALVE BITE UNION | LENGTH (mm)<br>-<br>- | NTROL AIR SYST<br>Pressure class<br>ЛS 16К<br>ЛS 16К | TEM<br>M<br>BODY<br>BC<br>BC | ATERIAL<br>DISK&SEAT<br>BC<br>BC |                  |                                           |

|      | Cable Size       | Cable Type | TYPE          | TOTAL (M) | an, san,                                                                                                        |
|------|------------------|------------|---------------|-----------|-----------------------------------------------------------------------------------------------------------------|
| ╈    | 12X1             | MPYC-12    | CONTROL       | 45        |                                                                                                                 |
|      | 2X1              | MPYC-2     | CONTROL       | 1300      | Annual West                                                                                                     |
|      | 2X1 (SHIELDED)   | MPYCYS-2   | CONTROL       | 250       | 1 and 1 and 1 and 1                                                                                             |
|      | 4X1 (SHIELDED)   | MPYCS-4    | CONTROL       | 200       |                                                                                                                 |
|      | 7X1 (SHIELDED)   | MPYCYS-7   | CONTROL       | 35        |                                                                                                                 |
|      | 1X2X0.75         | TTYCS-1    | CONTROL       | 350       |                                                                                                                 |
|      | 2X2X0.75         | TTYCS-2    | CONTROL       | 310       | Contrast of Contrast of Low                                                                                     |
|      | 4X2X0.75         | TTYCS-4    | CONTROL       | 35        | ALLENC .                                                                                                        |
|      | 2X1.5            | DPYCY-1.5  | POWER         | 175       | 776 IN                                                                                                          |
|      | 2X2.5            | DPYC-2.5   | POWER         | 200       | 6. MA                                                                                                           |
|      | 2X2.5 (SHIELDED) | DPYCY-2.5  | POWER         | 125       | 100 C                                                                                                           |
| Т    | 3X6              | TPYC-6     | POWER         | 70        |                                                                                                                 |
|      | 3X6              | TPYCY-6    | POWER         | 280       | 1 100                                                                                                           |
|      | 3X50             |            | POWER         | 160       | A.C. A.C. A.C. A.C. A.C. A.C. A.C. A.C.                                                                         |
| Т    | CAT5E 4"S/ FTP   |            | COMMUNICATION | 150       | Wards Land                                                                                                      |
|      |                  |            |               |           | The second se |
|      |                  |            |               |           |                                                                                                                 |
|      |                  |            |               |           | and the                                                                                                         |
| CABL | E                | •          | 3685          | 47.64     |                                                                                                                 |