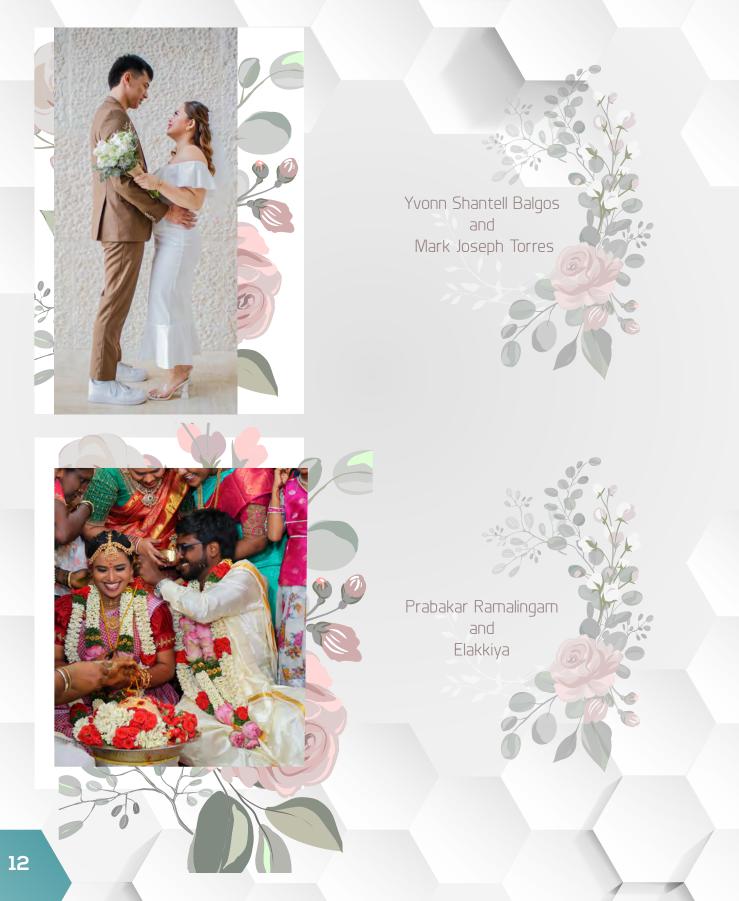

## Wedding Ceremony

Ms. Fatimath Zafaza

"May the love and happiness you feel today shine through the years." "Here's to a lifetime of love, happiness, and each other." "May the love you share today grow stronger as you grow old together." "Best wishes on this wonderful journey, as you build your new lives together."